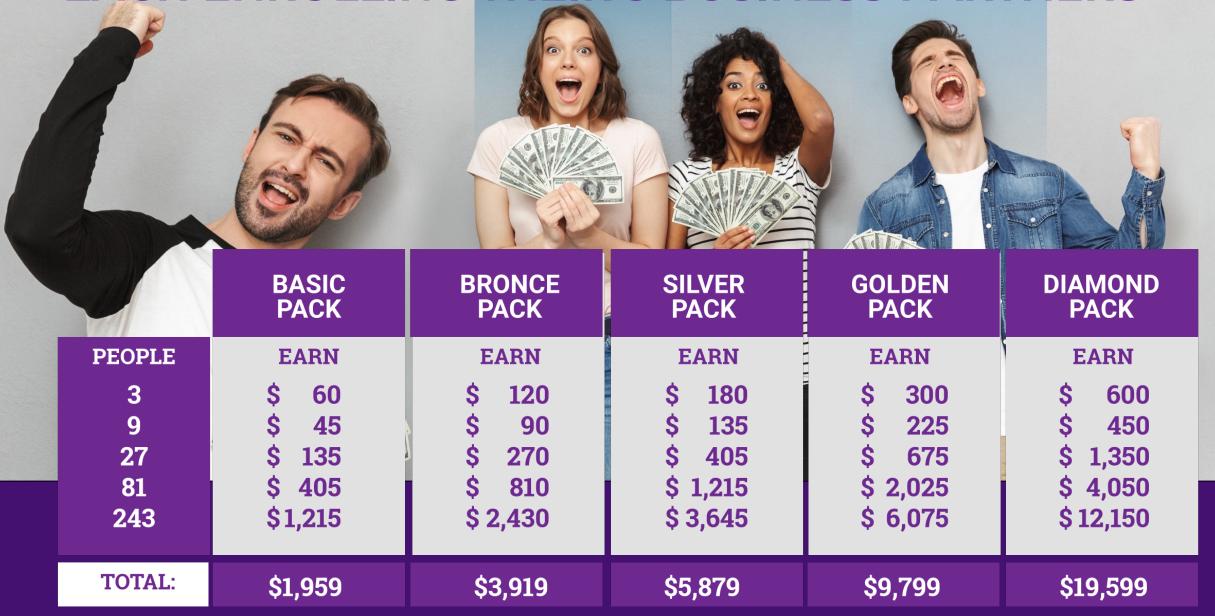

#### **EARN FROM:**

- ✓ Personal Enrollments
- ✓ Team Enrollments, Until Your 5<sup>th</sup> Level!

Product Starter Pack Levels: Basic, Bronce, Silver, Gold & Platinum

## EARNINGS PROJECTIONS EACH ENROLLING THEIR 3 BUSINESS PARTNERS