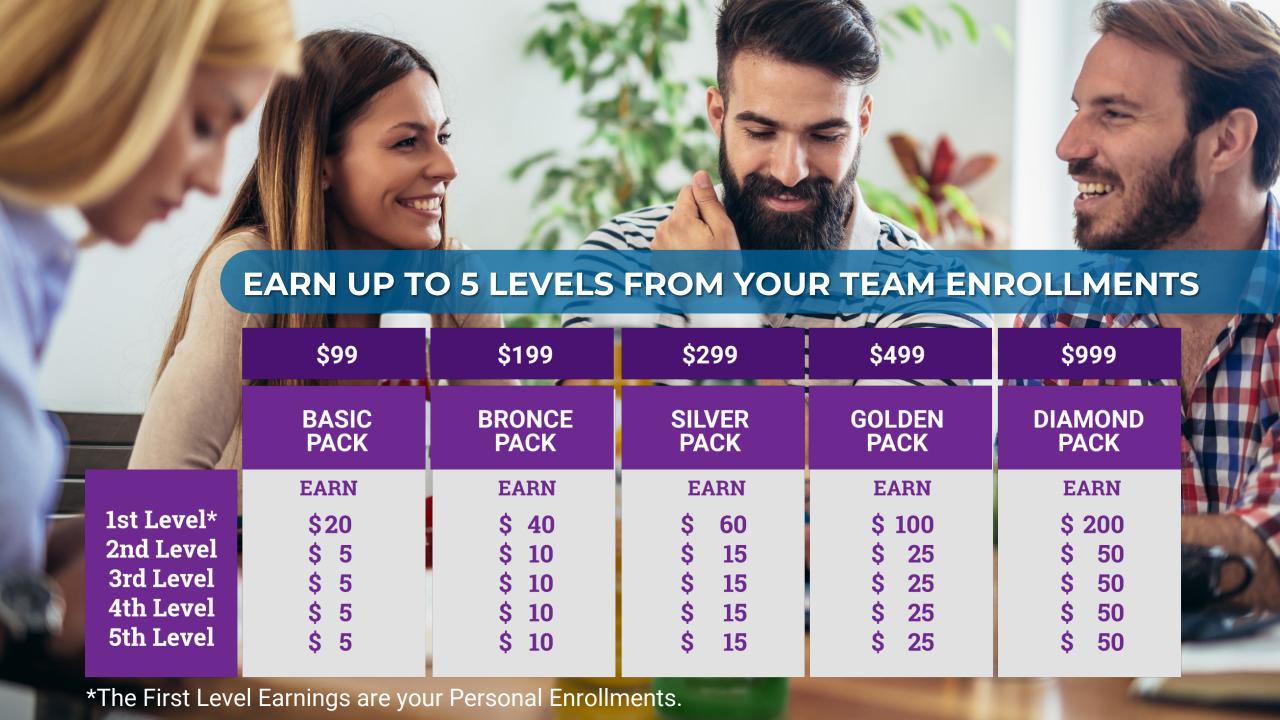

#### **EARN FROM:**

- ✓ Personal Enrollments
- ✓ Team Enrollments, Until Your 5<sup>th</sup> Level!

Product Starter Pack Levels: Basic, Bronce, Silver, Gold & Platinum

## WAYS TO START

|                                              |                    | BASIC<br>PACK               | BRONCE<br>PACK           | SILVER<br>PACK         | GOLDEN<br>PACK           | DIAMOND<br>PACK                |
|----------------------------------------------|--------------------|-----------------------------|--------------------------|------------------------|--------------------------|--------------------------------|
|                                              | Product<br>Package | <b>\$99</b> (100QP / 100VP) | \$199<br>(200QP / 200VP) | \$299<br>(300QP/300VP) | \$499<br>(500QP / 500VP) | \$999<br>(1,000QP/1,000VP)     |
|                                              |                    |                             |                          | BENEFITS               |                          |                                |
|                                              |                    |                             |                          |                        |                          |                                |
| Double Express Bonus                         |                    | NO                          | NO                       | YES                    | YES                      | YES                            |
| % Matching Bonus "Unilevel Bonus".           |                    | 25%                         | 50%                      | 75%                    | 100%                     | 1ST LEVEL 50%<br>2ND LEVEL 50% |
| Repurchase Kit to<br>Maintain Matching Bonus |                    | Every 2 Months              | Every 3 Months           | Every 3 Months         | Every 4 Months           | Every 6 Months                 |