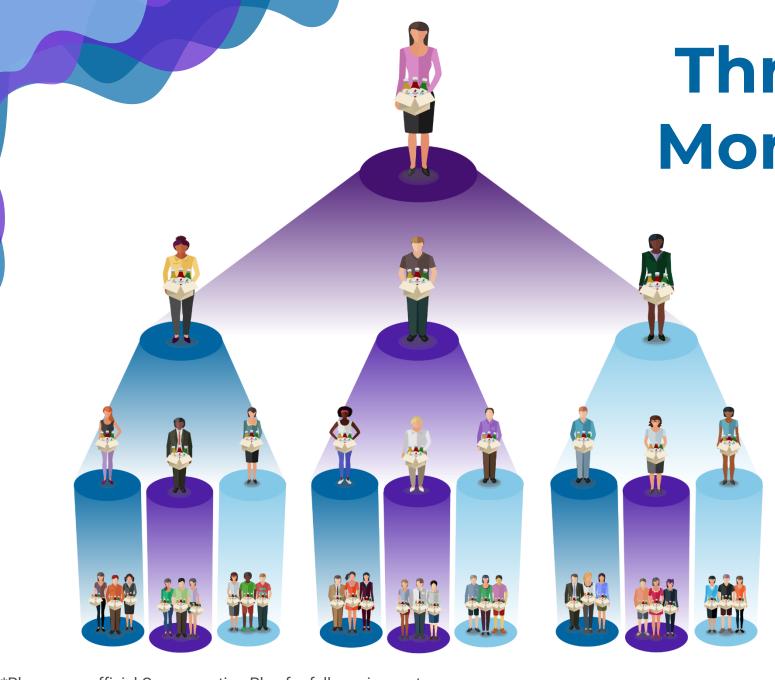

## 3. RESIDUAL INCOME

### Types:

- Three to Thrive Bonus
- Unilevel Bonus
- Rank Bonus
- Leadership Pool
  - Rank Advancement Bonuses

Three to Thrive Monthly Bonus\*

Monthly Bonus of \$50 when Level 1 is complete!

Monthly Bonus of \$250 when Level 2 is complete!